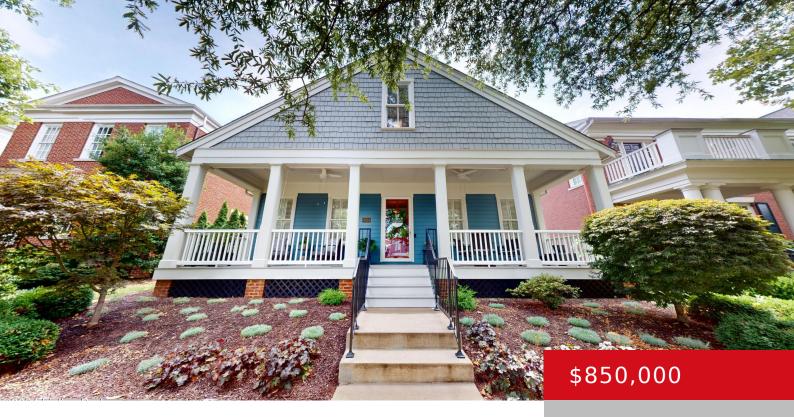

## 9514 GERARDIA LN, PROSPECT, KY 40059

http://zhomesre.com

MOVE-IN READY in the desirable South Village of Norton Commons. Enjoy the beautiful hardwood flooring and custom millwork on the first floor. There is a spacious first floor primary bedroom and en-suite, with a large walk-in closet equipped with built-in organizers. Primary bath includes a dual vanity with loads of storage, a soaking tub, a [...]

- 4 heds
- 3 haths
- Single Family Residence
- Active
- 3004 sq ft

## **Basics**

**Type:** Single Family Residence

Bedrooms: 4 beds Area: 3004 sq ft Year built: 2005

**Subdivision Name: NORTON COMMONS** 

**Status:** Active

Bathrooms: 3 baths
Lot size: 4356 sq ft

County Or Parish: Jefferson