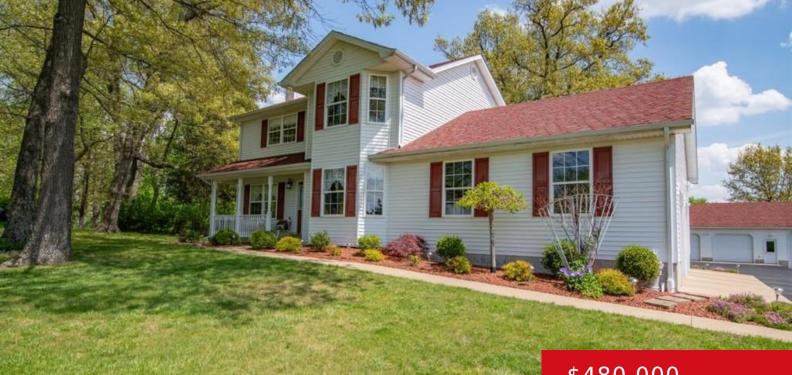

# 954 RINEYVILLE SCHOOL RD, RINEYVILLE, KY 40162

http://zhomesre.com

Your opportunity awaits you with this distinguished property that is beautifully appointed and features an oversized garage, and scenic views! The detached workshop is 1380 sq ft and impressive! This 2-story home features fresh paint, new carpet, hardwood flooring in the dining & living room, tile flooring in the kitchen, laundry and bathrooms and a [...]

### \$480,000

- 3 beds
- 3 baths
- Single Family Residence
- Active
- 2084 sq ft

### Basics

Type: Single Family Residence Bedrooms: 3 beds Area: 2084 sq ft Year built: 1993 County Or Parish: Hardin Bathrooms Full: 2 Status: Active Bathrooms: 3 baths Lot size: 34848 sq ft Lot Features: AddLndAve, Cleared Subdivision Name: FARM SIDE

## **Building Details**

Foundation Details: Poured Concrete Electric: Residential Roof: Shingle Garage Spaces: 5 Stories: 2 Fencing: None Construction Materials: Vinyl Siding Basement: Finished, Walk-up

# **Amenities & Features**

Exterior Features: Porch, Deck Utilities: Electricity Connected, Septic System, Public Water

Parking Features: Detached, Attached Heating: Electric, Heat Pump