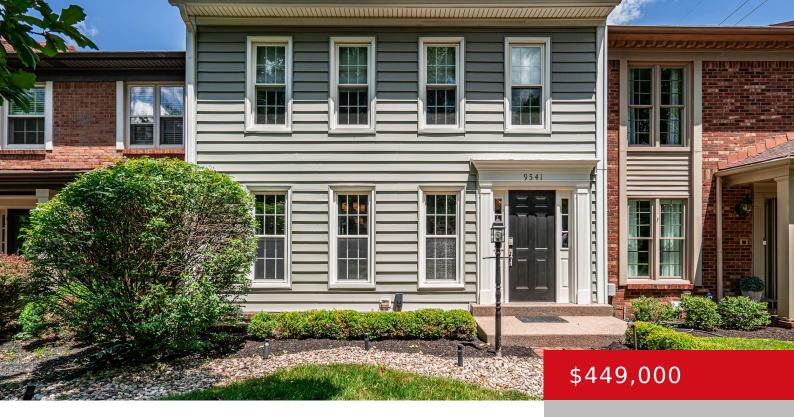

### 9541 WESSEX PL, LOUISVILLE, KY 40222

http://zhomesre.com

Introducing 9541 Wessex Place, a meticulously renovated townhome located in Hurstbourne. This stunning residence has 3 bedroom and 2.5 bathrooms spanning 2412 sq ft. located steps away from the private clubhouse and pool. The property consists of 2 floors plus a full basement with 450 sq ft of finished space. The home features rich hardwood [...]

#### **Basics**

**Type:** Single Family Residence **Status:** Pending

Bedrooms: 3 beds

Area: 2412 sq ft

Lot size: 3332 sq ft

Year built: 1975 County Or Parish: Jefferson

**Bathrooms Full:** 2