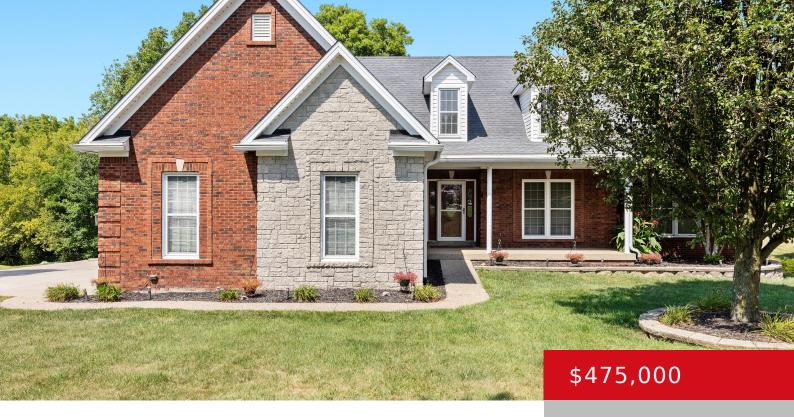

### 96 YATES LN, PENDLETON, KY 40055

http://zhomesre.com

Welcome to this charming ranch home, beautifully situated on over an acre of land! This inviting residence features a spacious open floor plan on the main level, highlighted by an eat-in kitchen equipped with stainless steel appliances and a cozy living room with a gas fireplace. The all-season sunroom offers year-round comfort with climate control, [...]

#### **Basics**

**Type:** Single Family Residence

**Bedrooms: 4** beds **Bathrooms: 3** baths

Area: 3399 sq ft

Year built: 2003

Lot size: 51836.4 sq ft

County Or Parish: Henry

**Status:** Pending

# **Building Details**

Stories: 1 Electric: Residential

Fencing: Full Roof: Shingle

**Construction Materials:** Brick, Vinyl Siding **Garage Spaces:** 2

Basement: Walkout Finished