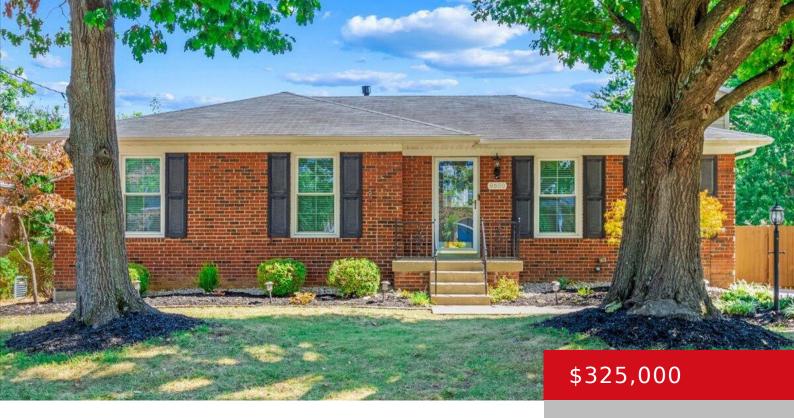

## 9600 GATEWAY DR, LOUISVILLE, KY 40299

http://zhomesre.com

A Builders own, Immaculate kept home!. Welcome to your dream home in highly sought-after Jeffersontown! This stunning property features beautiful hardwood floors, modern paint colors, and a spacious layout perfect for comfortable living. The main floor boasts a formal living room, and a cozy den with a stone fireplace and stained wood built-ins. The gourmet [...]

### **Basics**

**Type:** Single Family Residence **Status:** Active Under Contract

Bedrooms: 3 beds

Area: 2178 sq ft

Lot size: 9147.6 sq ft

Year built: 1969 County Or Parish: Jefferson

**Subdivision Name:** BLUEGRASS ESTATES **Bathrooms Full:** 2