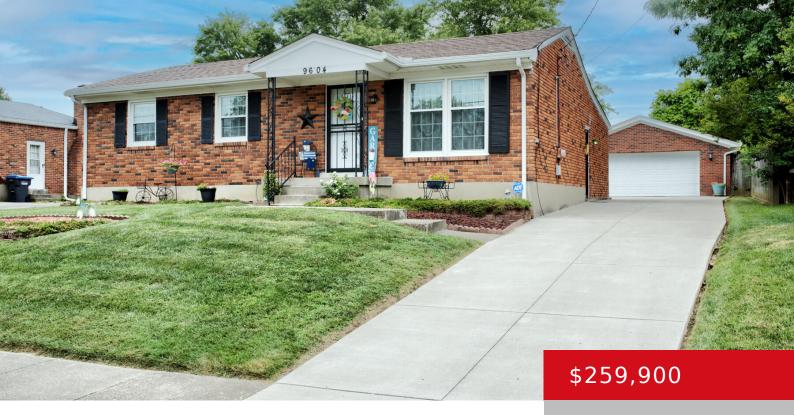

## 9604 HUDSON LN, LOUISVILLE, KY 40291

http://zhomesre.com

Welcome to this charming 3-bedroom, 1-bathroom ranch-style home nestled in a quiet, serene neighborhood. This delightful property boasts a spacious backyard, perfect for outdoor gatherings, gardening, or simply relaxing on the patio. The large garage provides ample space for parking and storage, catering to all your needs. Step inside to find a cozy living area [...]

#### **Basics**

**Type:** Single Family Residence **Status:** Pending

**Bedrooms: 3** beds **Bathrooms: 1** bath

**Area: 1277** sq ft **Lot size: 7840.8** sq ft

Year built: 1966 County Or Parish: Jefferson

# **Building Details**

**Foundation Details:** Crawl Space, Poured **Stories:** 1

Concrete

**Electric:** Residential **Fencing:** Wood, Chain Link

**Roof:** Shingle **Construction Materials:** Wood Frame, Brick