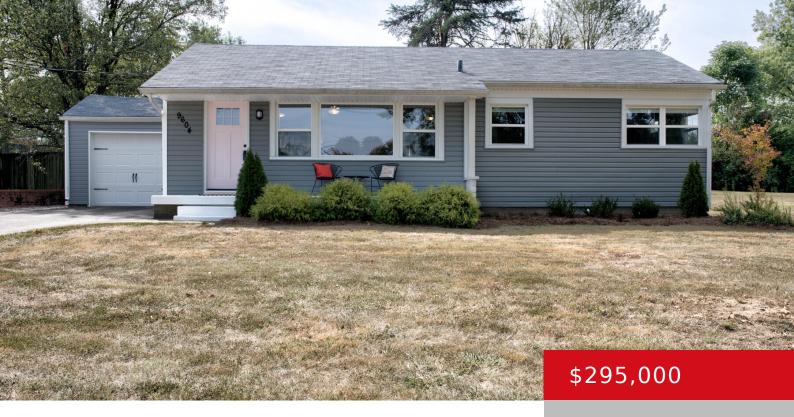

# 9604 SEATONVILLE RD, LOUISVILLE, KY 40291

http://zhomesre.com

This is a very well maintained 3 bedroom 1 bathroom ranch in a location that has all of your needs very close by. The current owner has recently added a patio in the rear and a new shed. The open concept would be great to entertain and the large yard offers another space to be [...]

### **Basics**

**Type:** Single Family Residence

Bedrooms: 3 beds Bathrooms: 1 bath

**Area: 1243** sq ft **Lot size: 23086.8** sq ft

Year built: 1953 County Or Parish: Jefferson

**Subdivision Name: NONE Bathrooms Full:** 1

# **Building Details**

**Foundation Details:** Crawl Space **Stories:** 1

Electric: Residential Fencing: Privacy, Partial, SplitRail

Roof: Shingle Construction Materials: Vinyl Siding

**Garage Spaces:** 1 **Basement:** None

## **Amenities & Features**

**Cooling:** Central Air **Exterior Features:** Patio, Out Buildings,

FU

**Utilities:** Electricity Connected, Fuel:Natural,

Septic System, Public Water

Heating: Forced Air, Natural Gas