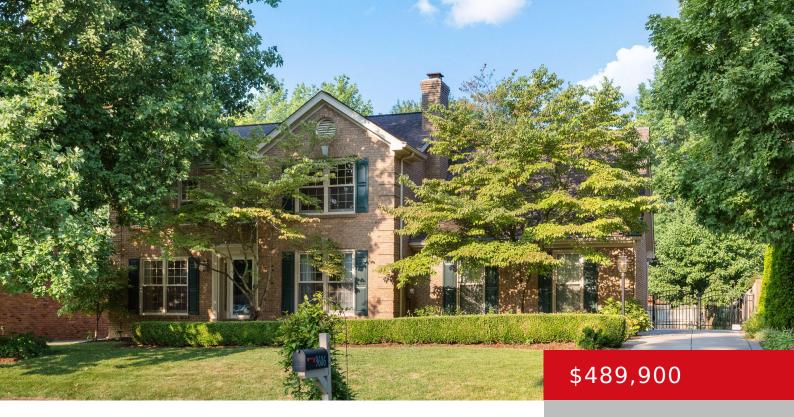

### 9606 BAY HILL DR, LOUISVILLE, KY 40223

http://zhomesre.com

This exceptional 4 bedroom, 2.5 bath 2-story brick home is situated in the highly sought after Old Dorsey Place neighborhood, offering a sophisticated blend of formal living and dining rooms, a cozy den with a fireplace, bookcase, and wet bar, ideal for entertaining. The expansive primary suite features a vaulted ceiling and an updated granite [...]

### **Basics**

**Type:** Single Family Residence

**Bedrooms: 4** beds

**Area: 2545** sq ft

Year built: 1984

County Or Parish: Jefferson

**Bathrooms Full: 2** 

Status: Pending