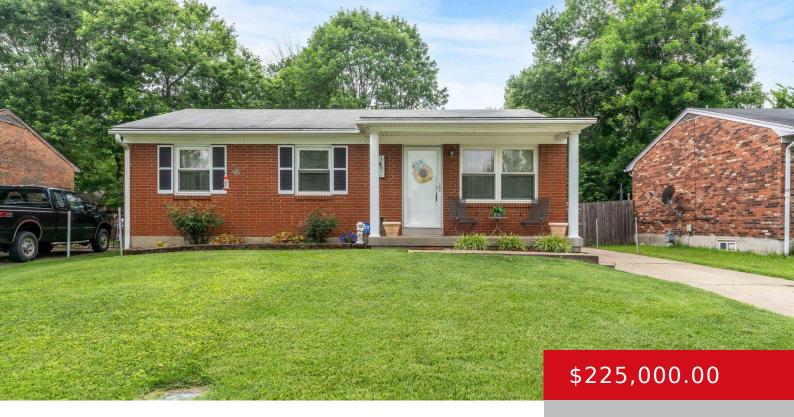

### 9606 BRITANNIA CT, LOUISVILLE, KY 40272

http://zhomesre.com

Welcome to 9606 Britannia Ct! Totaling 1775 finished square feet- this pristine 3-bedroom, 2-bath home is a true gem, nestled on a quiet court. Enjoy relaxing mornings on the covered front porch and step inside to an immaculate open layout on the main floor. The finished basement boasts a family room, a second full bath, [...]

### **Basics**

**Type:** Single Family Residence **Status:** Pending

Bedrooms: 3 beds

Area: 1775 sq ft

Bathrooms: 2 baths

Lot size: 5436 sq ft

Year built: 1971 Lot Features: Cul De Sac, DeadEnd
County Or Parish: Jefferson Subdivision Name: WINDSOR PLACE