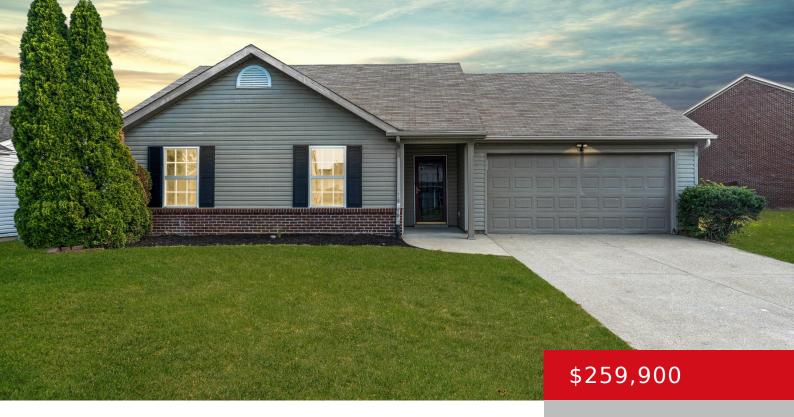

# 9610 ARROWRIDGE DR, LOUISVILLE, KY 40229

http://zhomesre.com

Completely remodeled home! This gorgeous 3 bedroom, 2 full bathroom ranch home features a lovely airy open floor plan, as well as an attached 2 car garage, a patio, a pool, and a large deck, all on a serene dead-end street! The property's numerous upgrades include: new magnificent LVP flooring in common areas; new carpet [...]

#### **Basics**

**Type:** Single Family Residence

**Bedrooms: 3** beds **Bathrooms: 2** baths

**Area: 1273** sq ft **Lot size: 7840.8** sq ft

Year built: 2000 Lot Features: Covt/Restr, DeadEnd, Level

Status: Pending