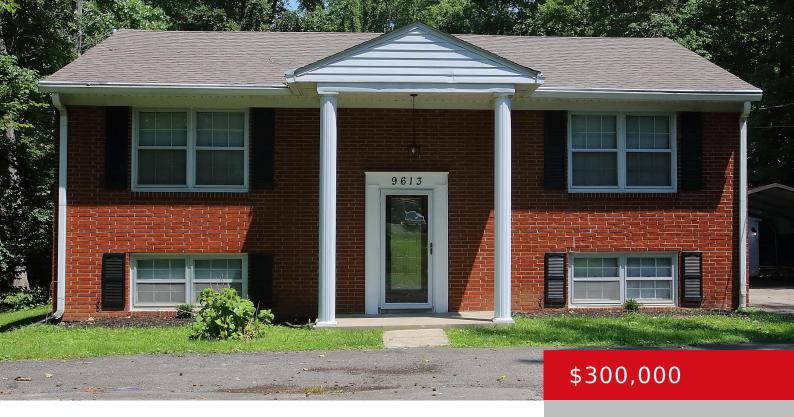

#### 9613 FAIRGROUND RD, LOUISVILLE, KY 40291

http://zhomesre.com

Welcome to 9613 Fairground Road. This fantastic, renovated brick bi-level is located in Jeffersontown near Fern Creek and Charlie Vettiner Park. Situated on 1.15 acres, this wonderful property is surrounded by mature trees and has a lovely circular drive leading up to the house. Heading inside, into the foyer, you can head upstairs into the [...]

- 4 beds
- 2 baths
- Single Family Residence
- Pending
- 2066 sq ft

### Basics

Type: Single Family Residence Bedrooms: 4 beds Area: 2066 sq ft Year built: 1965 County Or Parish: Jefferson Bathrooms Full: 2 Status: Pending Bathrooms: 2 baths Lot size: 50094 sq ft Lot Features: Level Subdivision Name: NONE