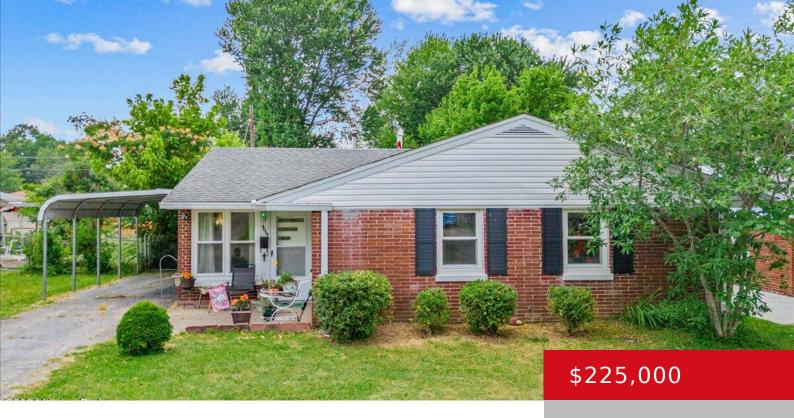

# 9614 DOLPHIN CT, JEFFERSONTOWN, KY 40299

http://zhomesre.com

Do you love color? Sick of cookie cutter homes with no flavor or style? The renovated 4 Bedroom, 1.5 Bath ranch has been painted inside to reflect the artist who resides here. Features a carport and former 1 car garage turned workshop with fully fenced yard in quiet Jeffersontown neighborhood within walking distance to local [...]

#### **Basics**

**Type:** Single Family Residence **Status:** Pending

Bedrooms: 4 beds

Area: 1377 sq ft

Bathrooms: 2 baths

Lot size: 6600 sq ft

Year built: 1955 County Or Parish: Jefferson

**Subdivision Name:** CHALLANE HEIGHTS **Bathrooms Full:** 1

## **Building Details**

Foundation Details: Slab Stories: 1

**Electric:** Residential **Fencing:** Full, Chain Link

**Roof:** Shingle **Construction Materials:** Aluminum Siding, Brick

Basement: None