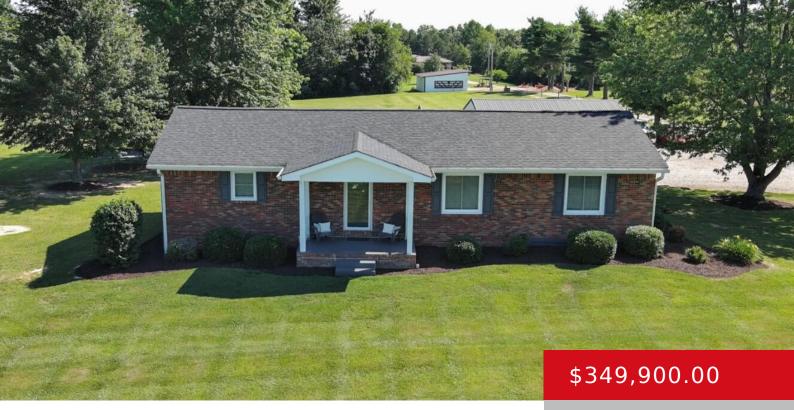

#### 963 KY 86, IRVINGTON, KY 40146

http://zhomesre.com

- 3 hode
- 2 baths
- Single Family Residence
- Pending
- 3024 sq ft

### Basics

Type: Single Family Residence Bedrooms: 3 beds Area: 3024 sq ft Year built: 1980 County Or Parish: Breckinridge Bathrooms Full: 2 Status: Pending Bathrooms: 2 baths Lot size: 130680 sq ft Lot Features: See Remarks Subdivision Name: NONE

## **Building Details**

Foundation Details: Poured Concrete Electric: Residential Construction Materials: Brick, Vinyl Siding Basement: Finished, Walk-up Stories: 1 Roof: Shingle Garage Spaces: 2

# **Amenities & Features**

Cooling: Central AirExterior Features: Patio, Out Buildings, Porch, DeckUtilities: Propane, Septic System, OtherParking Features: Detached, See RemarksHeating: Forced AirForced Air