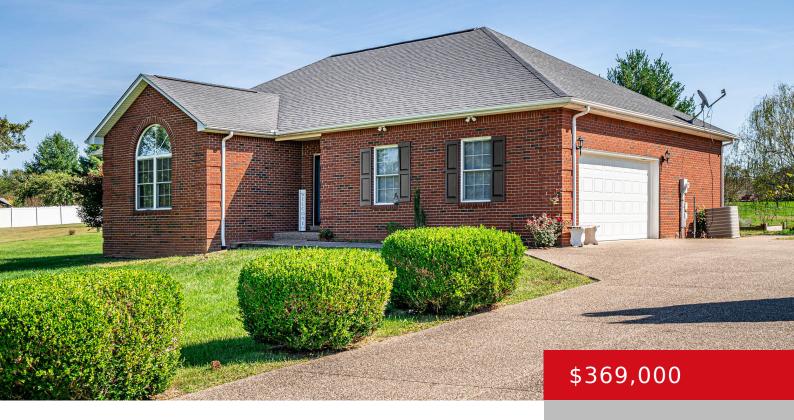

# 97 GAMMON CT, ELIZABETHTOWN, KY 42701

http://zhomesre.com

- 3 beds
- 2 baths
- Single Family Residence
- Active Under Contract
- 2904 sq ft

#### **Basics**

**Type:** Single Family Residence **Status:** Active Under Contract

Bedrooms: 3 beds

Area: 2904 sq ft

Lot size: 44866.8 sq ft

Year built: 2005 County Or Parish: Hardin

**Subdivision Name: MONTEREY Bathrooms Full: 2** 

## **Building Details**

**Foundation Details:** Poured Concrete **Stories:** 1

Electric: Residential Fencing: None

Roof: Shingle Construction Materials: Brick

**Garage Spaces:** 2 **Basement:** Partially finished