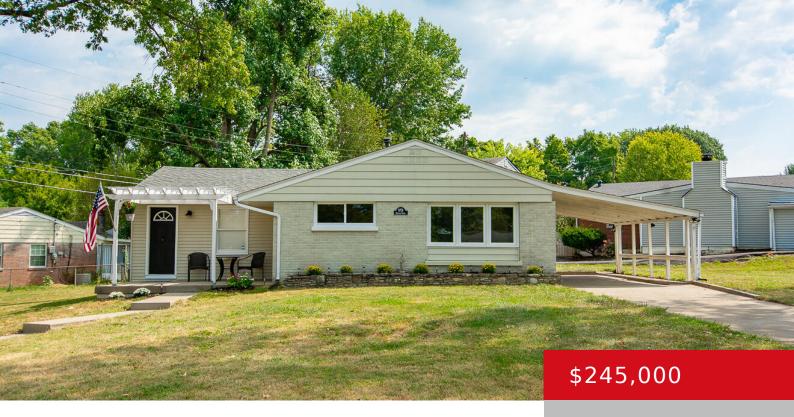

# 9701 DOLPHIN CT, JEFFERSONTOWN, KY 40299

http://zhomesre.com

See agent notes and documents. This home has an assumable conventional loan at 3.875 to Qualified Buyers (see agent notes). This 4 bed 2 bath ranch near the heart of J-town is turnkey and meticulously kept with a brand new roof and water heater, updated electrical panel, newer AC, and brand new sewer line in [...]

#### **Basics**

**Type:** Single Family Residence **Status:** Active Under Contract

**Bedrooms: 4** beds **Bathrooms: 2** baths

**Area: 1430** sq ft **Lot size: 11761.2** sq ft

Year built: 1955 Lot Features: Cul De Sac, DeadEnd, Level

## **Building Details**

**Foundation Details:** Slab **Stories:** 1

Electric: Residential Fencing: None

Roof: Shingle Construction Materials: Brick, Vinyl Siding

Basement: None

### **Amenities & Features**

Cooling: Central Air Exterior Features: Porch

Utilities: Electricity Connected, Fuel:Natural, Public Parking Features: 1 Car Carport,

Sewer, Public Water Driveway

**Heating:** Natural Gas