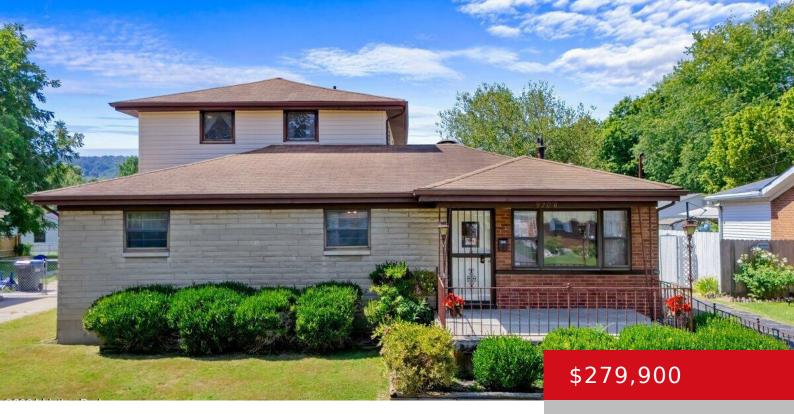

**9706 SATURN DR, LOUISVILLE, KY 40229** http://zhomesre.com

1ST TIME ON THE MARKET~One Owner Home! This 6 BD, 2BA home is a rare find in this area. Originally a 3BD, 1BA home until an addition was added. It added an additional 3BD, 1BA and a 16 x18 great room. The great room leads outside to a spacioius deck. The upstairs exterior has all [...]

- 6 beds
- 2 baths
- Single Family Residence
- Pending
- 2062 sq ft

### Basics

Type: Single Family Residence Bedrooms: 6 beds Area: 2062 sq ft Year built: 1961 County Or Parish: Jefferson Bathrooms Full: 2 Status: Pending Bathrooms: 2 baths Lot size: 9771 sq ft Lot Features: Level Subdivision Name: SILVER HEIGHTS