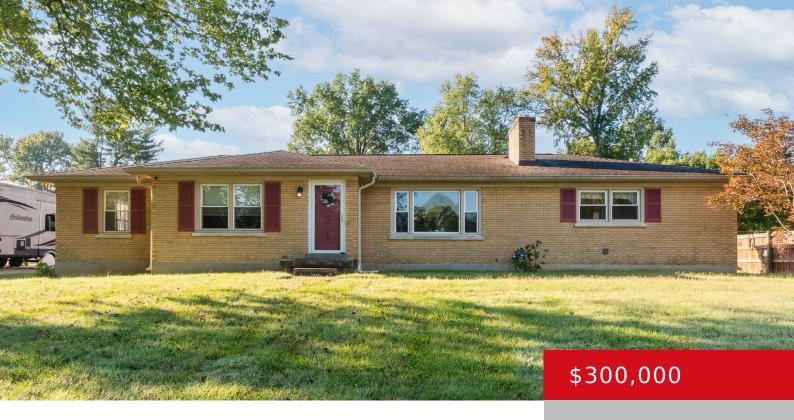

## 9709 NORDIC DR, LOUISVILLE, KY 40272

http://zhomesre.com

- 3 beds
- 2 baths
- Single Family Residence
- Active
- 2777 sq ft

**Basics** 

**Type:** Single Family Residence **Status:** Active

**Bedrooms: 3** beds **Bathrooms: 2** baths

**Area: 2777** sq ft **Lot size: 23086.8** sq ft

Year built: 1957 Lot Features: Cleared, Level

County Or Parish: Jefferson Subdivision Name: PRAIRIE VILLAGE

**Bathrooms Full: 2** 