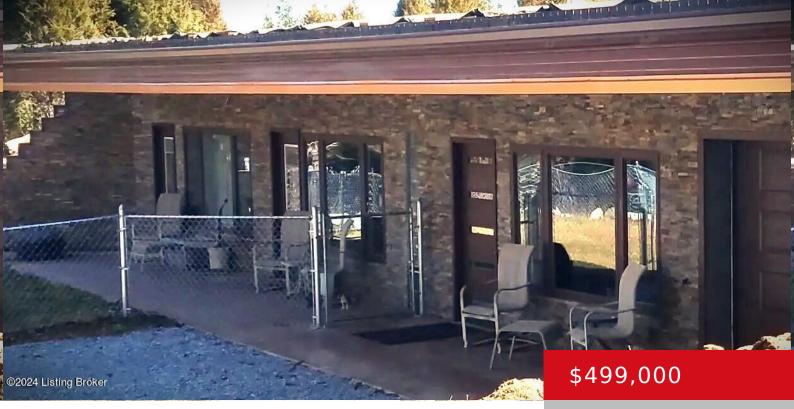

#### 971 CONSTANTINE RD, CECILIA, KY 42724

http://zhomesre.com

Here is your opportunity to own one of the most unique homes in Ky and possibly the US! This is a move in ready home that is unique in so many ways. Constructed like a commercial building of concrete and steel, this Earth Sheltered Home (not a Berm House) is tornado proof, fireproof and termite [...]

## **Building Details**

Foundation Details: Slab, Poured Concrete

Electric: Residential

Roof: Other, Flat

Fencing: Chain Link

Stories: 1

**Construction Materials:** Other/NA, Aluminum Siding, Block, Stone

Garage Spaces: 2

# **Amenities & Features**

**Cooling:** Heat Pump **Utilities:** Electricity Connected, Propane, Septic System, Public Water

Heating: Heat Pump, Radiant, MiniSplit/Ductless

Exterior Features: Porch

Parking Features: Attached, Entry Front