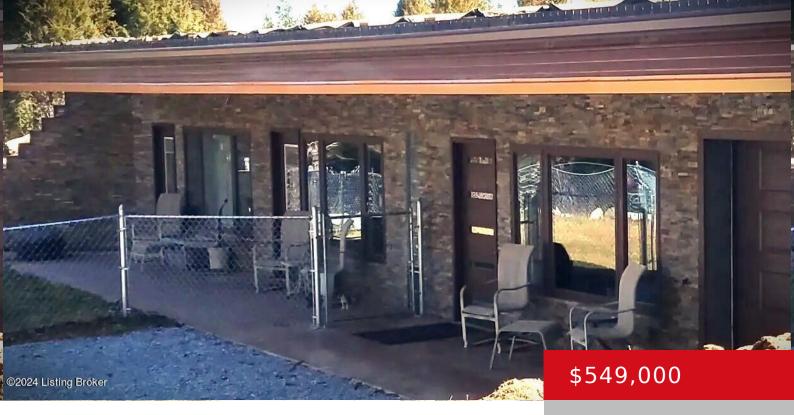

### 971 CONSTANTINE RD, CECILIA, KY 42724

http://zhomesre.com

Here is your opportunity to own one of the most unique homes in Ky and possibly the US! This is a move in ready home that is unique in so many ways. Constructed like a commercial building of concrete and steel, this Earth Sheltered Home (not a Berm House) is tornado proof, fireproof and termite [...]

#### **Basics**

**Type:** Single Family Residence **Status:** Active

**Bedrooms: 3** beds **Bathrooms: 2** baths

Area: 2208 sq ft

Year built: 2020

Lot size: 308404.8 sq ft

Lot Features: Wooded

County Or Parish: Hardin Subdivision Name: NONE

# **Building Details**

Foundation Details: Poured Concrete Stories: 1

Electric: Residential Fencing: Chain Link

**Roof:** Other, Flat **Construction Materials:** Other/NA, Aluminum Siding,

Block, Stone

**Garage Spaces:** 2 **Basement:** None

### **Amenities & Features**

Cooling: Heat Pump Exterior Features: Porch

**Utilities:** Electricity Connected, Propane, Septic System, **Parking Features:** Attached,

Public Water Entry Front

**Heating:** Heat Pump, Radiant, MiniSplit/Ductless