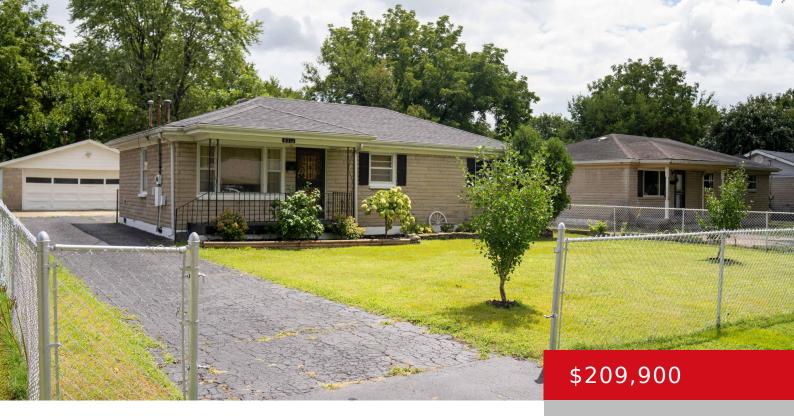

## 9711 THOR AVE, LOUISVILLE, KY 40229

http://zhomesre.com

Back on the market!!! welcome to your new home, where peace and beauty are well kept. This Bedford Stone charmer, has 3 Beds, 1 bath, new roof, updated bath, kitchen updates, including plumbing and back patio. also new fencing that surrounds the home, not to mention the sellers love for gardening, upon [...]

### **Basics**

**Type:** Single Family Residence **Status:** Active Under Contract

Bedrooms: 3 beds Bathrooms: 1 bath

Area: 1050 sq ft Lot size: 9374 sq ft

Year built: 1961 County Or Parish: Jefferson

**Subdivision Name:** SILVER HEIGHTS **Bathrooms Full:** 1

# **Building Details**

Foundation Details: Crawl Space Stories: 1

**Electric:** Residential **Fencing:** Chain Link

**Roof:** Shingle **Construction Materials:** Aluminum Siding, Stone

**Garage Spaces:** 2 **Basement:** None

# **Amenities & Features**

Cooling: Central Air Utilities: Electricity Connected, Fuel:Natural, Public

Sewer, Public Water

Parking Features: 2 Car Carport, Heating: Forced Air, Natural Gas

Detached