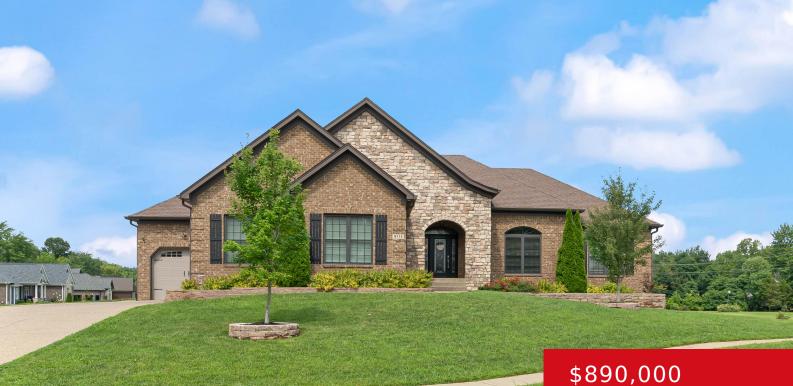

#### 9713 GUTENBERG RD, JEFFERSONTOWN, KY 40299

http://zhomesre.com

Welcome to your dream home at 9713 Gutenberg Road, located in the serene neighborhood of Jeffersontown. This stunning property boasts 5 spacious bedrooms and 4 luxurious full bathrooms, ensuring plenty of space for family and guests. The elegant design and thoughtful layout create an inviting atmosphere, perfect for relaxation and entertainment. The living area, with [...]

#### Basics

Type: Single Family Residence Bedrooms: 5 beds Area: 4695 sq ft Year built: 2017 Subdivision Name: Monticello Manor Status: Pending Bathrooms: 4 baths Lot size: 20037.6 sq ft County Or Parish: Jefferson Bathrooms Full: 4

# **Building Details**

Foundation Details: Poured Concrete Electric: Residential Roof: Shingle Garage Spaces: 3 Stories: 1 Fencing: Full Construction Materials: Brk/Ven Basement: Walkout Finished

## **Amenities & Features**

Cooling: Central AirFiExterior Features: Patio, Pool - In Ground,UtWater FrontPu

Parking Features: Attached

Fireplaces Total: 2 Utilities: Electricity Connected, Fuel:Natural, Public Sewer