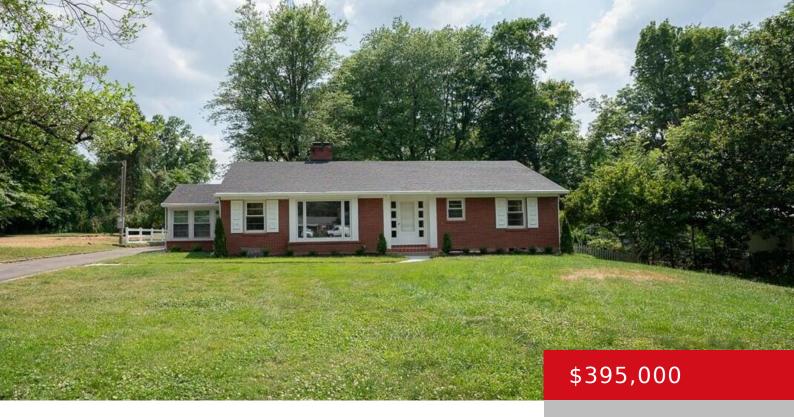

# 9716 OLD SIX MILE LN, LOUISVILLE, KY 40299

http://zhomesre.com

SPACIOUS UPDATED 1 STORY HOME ON ONE ACRE LOT NEAR THE HEART OF J-TOWN. Unique opportunity to enjoy conveniences while having elbow room! This 3 bedroom, 1 1/2 bath home has remained in the loving care of the same family since it was built. Its features include a spacious sun room perfect for reading, relaxing, [...]

- 3 beds
- 2 baths
- Single Family Residence
- Active Under Contract
- 1972 sq ft

#### Basics

Type: Single Family Residence Bedrooms: 3 beds Area: 1972 sq ft Year built: 1954 County Or Parish: Jefferson Bathrooms Full: 1 Status: Active Under Contract
Bathrooms: 2 baths
Lot size: 48787.2 sq ft
Lot Features: See Remarks, Level
Subdivision Name: NONE

## **Building Details**

Foundation Details: Crawl Space, Poured Concrete

Electric: Residential

Roof: Shingle

Garage Spaces: 3

Stories: 1

Fencing: Partial

**Construction Materials:** Wood Frame, Brk/Ven