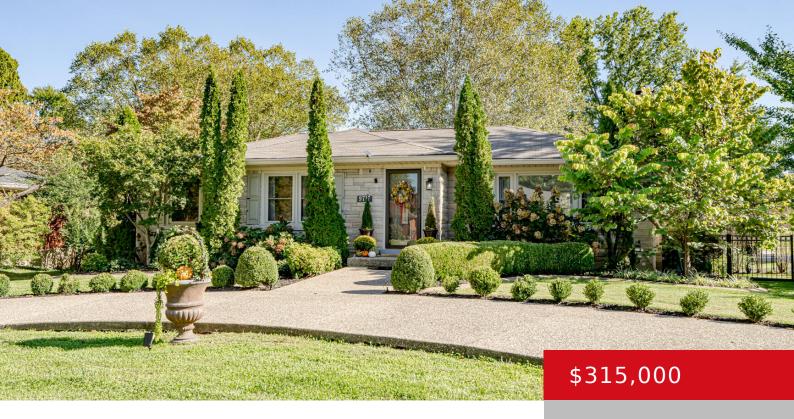

## 9717 HOLIDAY DR, LOUISVILLE, KY 40272

http://zhomesre.com

Prepare to fall in love with this gorgeous 3 bedroom, 2 bath ranch home with a finished walk-out basement and a dreamy yard/garden and outdoor space! This home is situated on a .41 acre corner lot and boasts incredible curb appeal. Inside you will find an inviting living area that offers a cozy fireplace and [...]

### **Basics**

**Type:** Single Family Residence **Status:** Pending

**Bedrooms: 3** beds **Bathrooms: 2** baths

**Area: 2049** sq ft **Lot size: 17859.6** sq ft

Year built: 1957 Lot Features: Corner

County Or Parish: Jefferson Subdivision Name: PRAIRIE VILLAGE