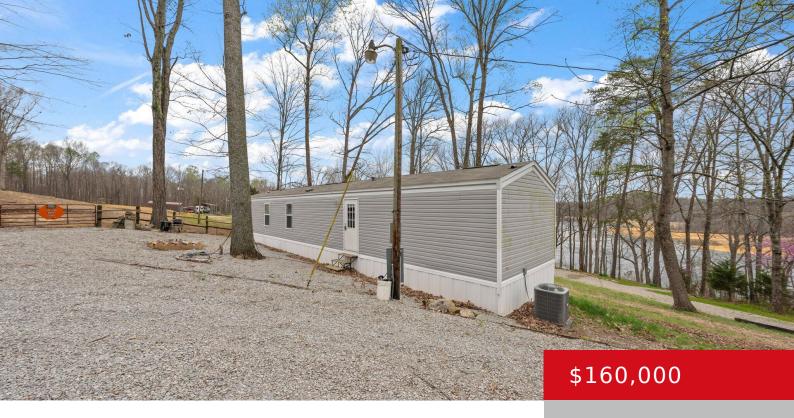

## 972 ROCK LN, MAMMOTH CAVE, KY 42259

http://zhomesre.com

Motivated Sellers!! Lovely mobile home with year-round water views located in Cave Hollow Bay, Unit 3. Home boast 3 bedrooms, 2 bathrooms, living room, eat in kitchen and laundry room. With a community boat ramp conveniently located in the subdivision, you can easily drop your boat into the water for a day of boating and [...]

#### **Basics**

**Type:** Single Family Residence **Status:** Active

Bedrooms: 3 beds

Area: 924 sq ft

Lot size: 9255 sq ft

Year built: 2020 Lot Features: Covt/Restr, Cleared, Irregular

County Or Parish: Edmonson Subdivision Name: CAVE HOLLOW BAY