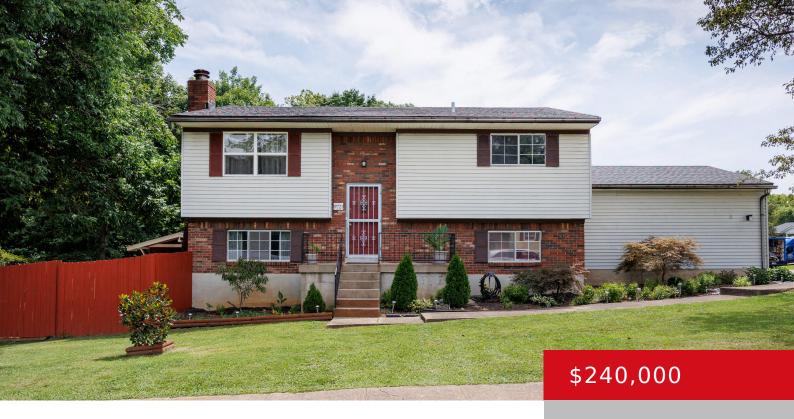

#### 9721 CHAPEL HILL RD, LOUISVILLE, KY 40229

http://zhomesre.com

Welcome to 9721 Chapel Hill Rd! This property has more to offer than you might think! 5 bedrooms, plus an additional room that could be used as sleeping quarters. Storage? You want storage? This house has more than enough! With a gazebo, deck, and porch out back this house has so much to offer! An [...]

#### **Basics**

**Type:** Single Family Residence **Status:** Active Under Contract

Bedrooms: 5 beds

Area: 1860 sq ft

Lot size: 13068 sq ft

Year built: 1978 Lot Features: Corner, Sidewalk
County Or Parish: Jefferson Subdivision Name: OLDSHIRE

# **Building Details**

**Foundation Details:** Poured Concrete **Stories:** 2

**Electric:** Residential **Fencing:** Privacy, Full

Roof: Shingle Construction Materials: Brk/Ven, Vinyl Siding

**Garage Spaces:** 2 **Basement:** Walkout Finished

## **Amenities & Features**

**Cooling:** Central Air **Fireplaces Total:** 1

Exterior Features: Porch, Deck Utilities: Electricity Connected, Public Sewer, Public Water

Parking Features: Attached Heating: Electric, Forced Air