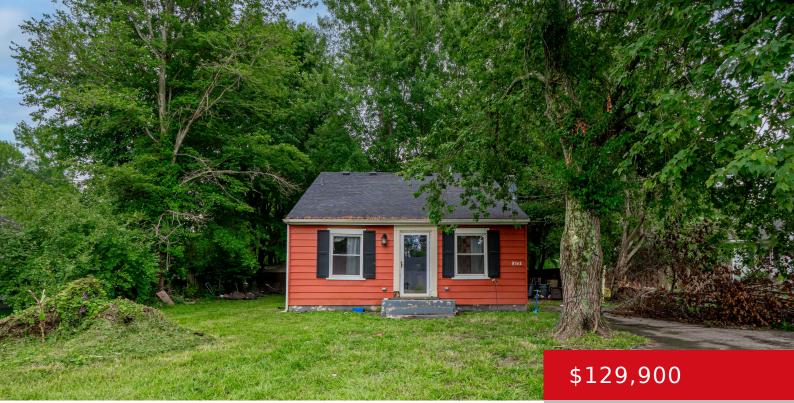

# 9743 MASON LN, FAIRDALE, KY 40118

http://zhomesre.com

ATTENTION INVESTORS AND HANDY MEN! This investment opportunity features 4 bedrooms, 1 bathroom, and a spacious backyard. Fairdale inventory is already limited, snatch this up before its gone! Schedule your showing today!

- 3 beds
- 1 bath
- Single Family Residence
- Pending
- 1600 sq ft

### Basics

Type: Single Family Residence Bedrooms: 3 beds Area: 1600 sq ft Year built: 1949 County Or Parish: Jefferson Bathrooms Full: 1 Status: Pending Bathrooms: 1 bath Lot size: 30492 sq ft Lot Features: Level Subdivision Name: NONE