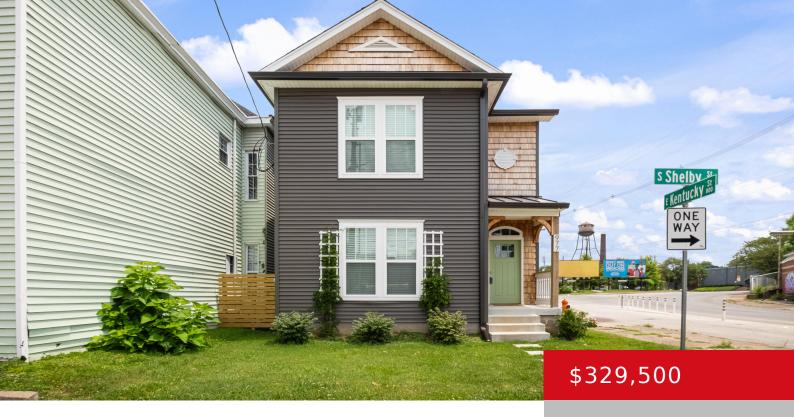

### 977 S SHELBY ST, LOUISVILLE, KY 40203

http://zhomesre.com

Welcome to 977 S. Shelby St in the heart of the growing Shelby Park area. This stunning two-story home is newly constructed to fit into its surroundings. It is walkable to Logan Street Market and lots of other restaurants and bars in Shelby Park. It is a short distance from Germantown, downtown, Nulu and Bardstown [...]

### **Basics**

**Type:** Single Family Residence **Status:** Active

Bedrooms: 3 beds

Area: 1588 sq ft

Lot size: 4356 sq ft

Year built: 2024 Lot Features: Corner, Sidewalk, Cleared

County Or Parish: Jefferson Subdivision Name: SMOKETOWN