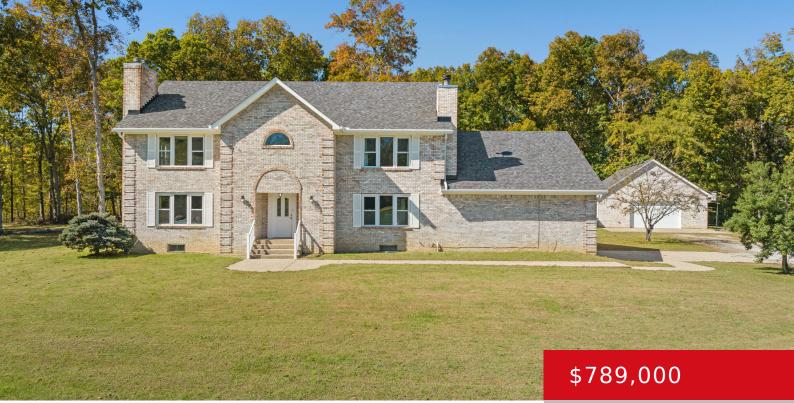

# 978 FOREST HILL RD, SHEPHERDSVILLE, KY 40165

http://zhomesre.com

Prepare to be amazed by this stunning 5-bedroom, 4-bathroom estate that offers a blend of luxury, space, and endless possibilities. Whether you're hosting grand gatherings, cozy family get-togethers, or weekend guests, this home is designed to impress. Step into the expansive dining room, perfect for lavish dinners, or unwind in one of the two elegant [...]

- 4 haths
- Single Family Residence
- Active
- 5944 sq ft

#### **Basics**

Type: Single Family Residence Status: Active

**Bedrooms: 5** beds **Bathrooms: 4** baths

**Area: 5944** sq ft **Lot size: 435600** sq ft

Year built: 1992 Lot Features: Flood Insurance Req, Cleared, Irregular, Wooded