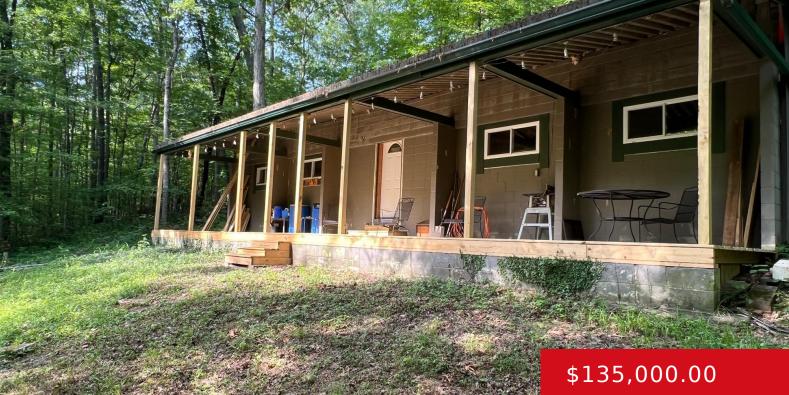

#### 98 KIRKWOOD DR, LEITCHFIELD, KY 42754 http://zhomesre.com

Check out this Nolin Lake Retreat! Located on two interior lots in Ambassador Shores surrounded by shade trees and a gorgeous creek with a bridge! Inside you are greeted by a fireplace and exposed beams in the living room, half bathroom, kitchen, and 2 possbily 3 bedrooms. One room is currently being used as a [...]

## Basics

| Type: Single Family Residence | Status: Active                      |
|-------------------------------|-------------------------------------|
| Bedrooms: 3 beds              | Bathrooms: 1 bath                   |
| <b>Area: 700</b> sq ft        | Lot size: 20037.6 sq ft             |
| Year built: 1973              | Lot Features: Wooded                |
| County Or Parish: Grayson     | Subdivision Name: AMBASSADOR SHORES |

### Exterior Features: Porch, Creek, Lake Parking Features: Street