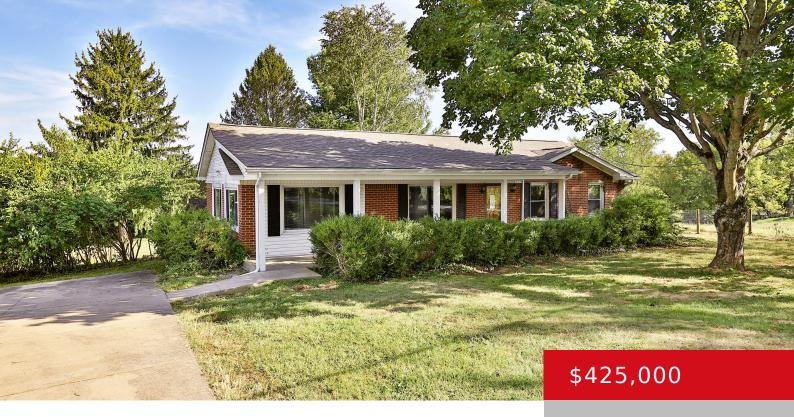

# 98 MCMAKIN MCMULLIN RD, SHELBYVILLE, KY 40065

http://zhomesre.com

Are you looking for a house with land, but still want the convenience of being close to the interstate and all Shelbyville has to offer? 98 McMakin McMullin is the perfect balance of country living and modern convenience. Situated approximately 2 miles from I-64 this 1391 sq ft ranch-style house sits on 5.47 acres with [...]

- 4 heds
- 3 haths
- Single Family Residence
- Active
- 1391 sq ft

#### **Basics**

**Type:** Single Family Residence

**Bedrooms: 4** beds

**Area: 1391** sq ft **Year built:** 9999

**County Or Parish:** Shelby

Bathrooms Full: 3

**Status:** Active

Bathrooms: 3 baths