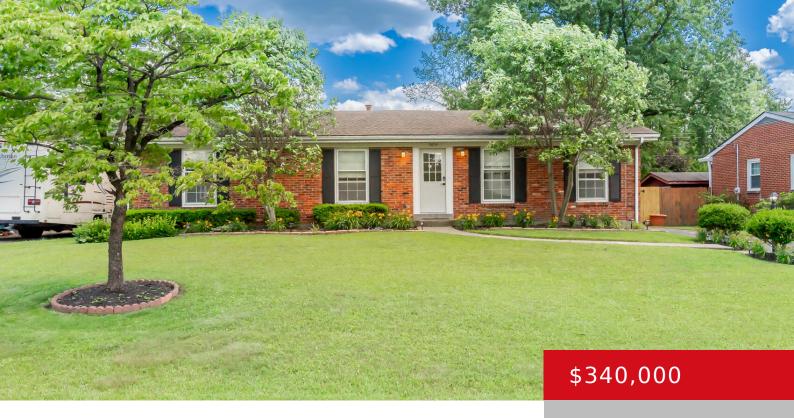

### 9804 TIVERTON WAY, LOUISVILLE, KY 40242

http://zhomesre.com

Welcome to this well updated ranch in Meadowvale! Close to many amenities, this house has been completely updated in many ways, such as: new kitchen, new bathrooms, new flooring, new deck, fresh paint, new insulation, landscaping, and much more! Located in a very desirable location in Louisville. Don't wait, schedule your private showing today!

#### **Basics**

Type: Single Family Residence

Bedrooms: 3 beds Area: 3036 sq ft Year built: 1965

County Or Parish: Jefferson

**Bathrooms Full: 2** 

**Status:** Pending

**Bathrooms: 3** baths

**Lot size: 9347** sq ft