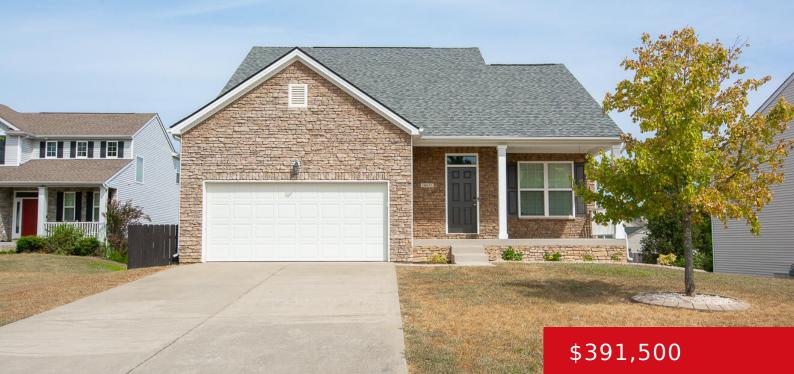

#### 9805 BIG BOULDER PL, LOUISVILLE, KY 40291

http://zhomesre.com

Welcome to 9805 Big Boulder Place in Creek View Estates subdivision! This 3 bedroom, 3.5 bath home with a walkout finished basement features an open living room/dining area/kitchen with stainless steel appliances with serving station, a 1st floor primary bedroom and bathroom with a double vanity sink, stand up shower and bath tub. The second [...]

## Basics

Type: Single Family Residence Bedrooms: 3 beds Area: 3008 sq ft Year built: 2013 County Or Parish: Jefferson Bathrooms Full: 3 Status: Active Bathrooms: 4 baths Lot size: 13752 sq ft Lot Features: Cul De Sac Subdivision Name: CREEK VIEW ESTATES