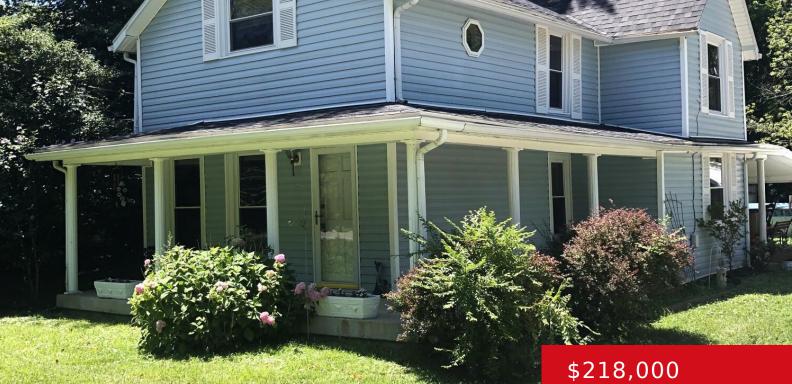

#### 9808 NATIONAL TPKE TURNPIKE, FAIRDALE, **KY 40118**

http://zhomesre.com

A diamond in the rough describes this unique home built in the 1930's sitting on 2 acres. 3 bedrooms, 1 bath, large living room with lots of windows and eat in kitchen- there's a bonus room upstairs that could be used for crafts or storage. Huge covered back porch that overlooks an above ground pool, [...]

## Basics

Type: Single Family Residence Bedrooms: 3 beds Area: 1073 sq ft Year built: 1930 County Or Parish: Jefferson Bathrooms Full: 1 Status: Active Bathrooms: 1 bath Lot size: 87120 sq ft Lot Features: Flood Insurance Req, Cleared Subdivision Name: NONE

# **Building Details**

Foundation Details: Crawl Space Electric: Residential Construction Materials: Vinyl Siding Stories: 2 Roof: Shingle Basement: None

## **Amenities & Features**

Cooling: Central Air

**Utilities:** Electricity Connected, Public Sewer, Public Water

Heating: Forced Air, Natural Gas

**Exterior Features:** Patio, Pool - Above Ground, Out Buildings, Porch