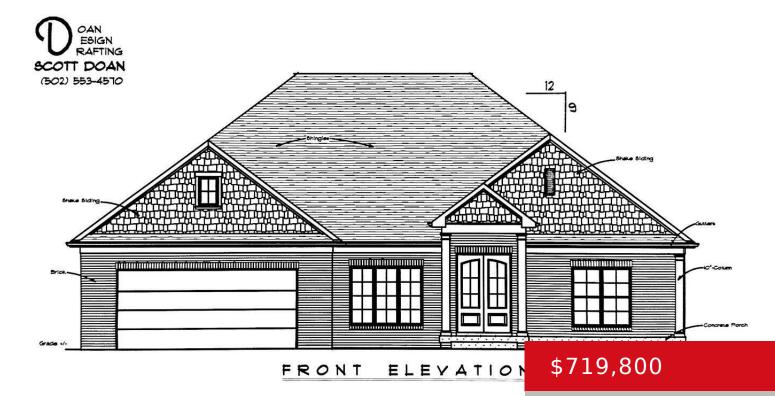

# 9809 SOUTHERN BREEZE LN, LOUISVILLE, KY 40299

http://zhomesre.com

Proposed new construction home to be built in sought after Southern Breeze subdivision in Jeffersontown off Watterson Trail. This walk out ranch will feature 1000 sq. feet of finished with a family room, bedroom or office, and full Bath. The upstairs will have a custom shower with frameless shower door in the primary bathroom, 3 [...]

#### **Basics**

**Type:** Single Family Residence **Status:** Active

Bedrooms: 3 beds Bathrooms: 4 baths

**Area: 3355** sq ft **Lot size: 12196.8** sq ft

Year built: 2024 Lot Features: Sidewalk, Cleared

County Or Parish: Jefferson Subdivision Name: SOUTHERN BREEZE

## **Building Details**

**Foundation Details:** Poured Concrete **Stories:** 1

**Electric:** Residential **Fencing:** None

Roof: Shingle Construction Materials: Brk/Ven, Vinyl Siding

Garage Spaces: 2 Basement: Partially finished, Walkout Finished

### **Amenities & Features**

**Cooling:** Heat Pump Fireplaces Total: 1

**Exterior Features:** Patio, Deck **Utilities:** Fuel:Natural, Public Sewer, Public Water

Parking Features: Attached, Entry Side Heating: Forced Air, Heat Pump