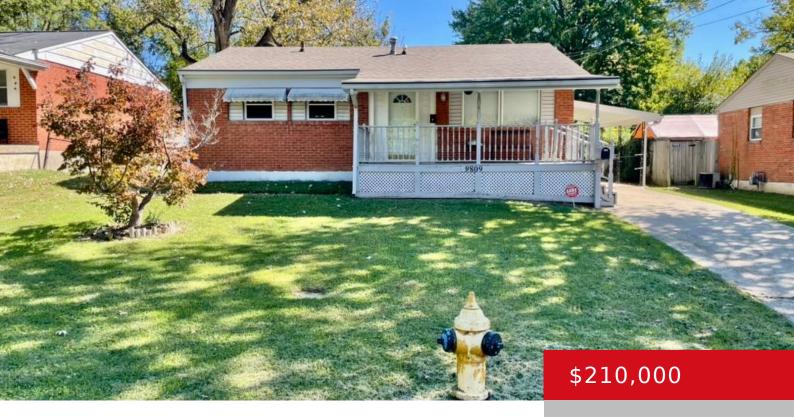

### 9809 THOR AVE, LOUISVILLE, KY 40229

http://zhomesre.com

Welcome to 9809 Thor Ave — this charming home is move-in ready both inside and out! This brick home features a covered front porch, carport, nice sized backyard with deck and a shed that still looks like new. Newer water heater, new roof in 2018, updated windows, and even has gutter shields new in 2019. [...]

- 3 heds
- 1 hath
- Single Family Residence
- Active
- 1295 sq ft

#### **Basics**

**Type:** Single Family Residence **Status:** Active

Bedrooms: 3 beds

Area: 1295 sq ft

Lot size: 8712 sq ft

Year built: 1965 County Or Parish: Jefferson

**Subdivision Name:** SILVER HEIGHTS **Bathrooms Full:** 1