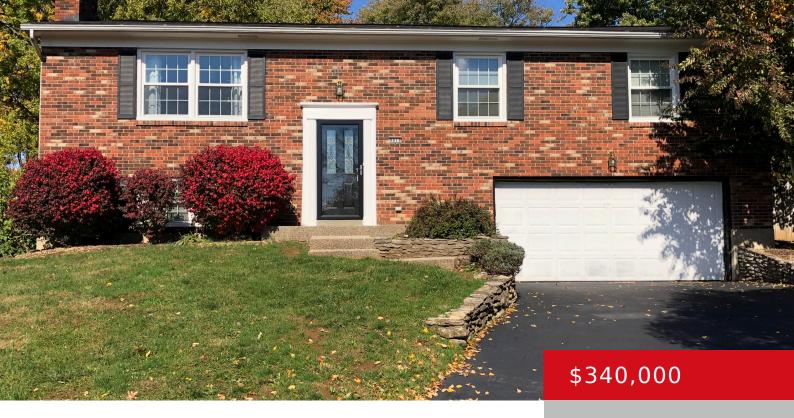

### 9813 BOXFORD CT, LOUISVILLE, KY 40242

http://zhomesre.com

9813 Boxford Ct, Meadow Vale Discover the charm and comfort of this beautifully maintained brick bi-level home, perfectly situated in the desirable Meadow Vale neighborhood. Boasting 4 spacious bedrooms and 2.5 updated baths, this residence offers an ideal blend of modern updates and classic appeal. The first floor welcomes you with a bright and airy [...]

### **Basics**

**Type:** Single Family Residence **Status:** Active

Bedrooms: 4 beds

Area: 2040 sq ft

Lot size: 11021 sq ft

Year built: 1970 Lot Features: Cul De Sac

County Or Parish: Jefferson Subdivision Name: MEADOW VALE

# **Building Details**

**Foundation Details:** Poured Concrete **Stories:** 2

**Electric:** Residential **Fencing:** Privacy

Roof: Shingle Construction Materials: Brk/Ven

Garage Spaces: 2 Basement: Outside Entry, Walkout Finished