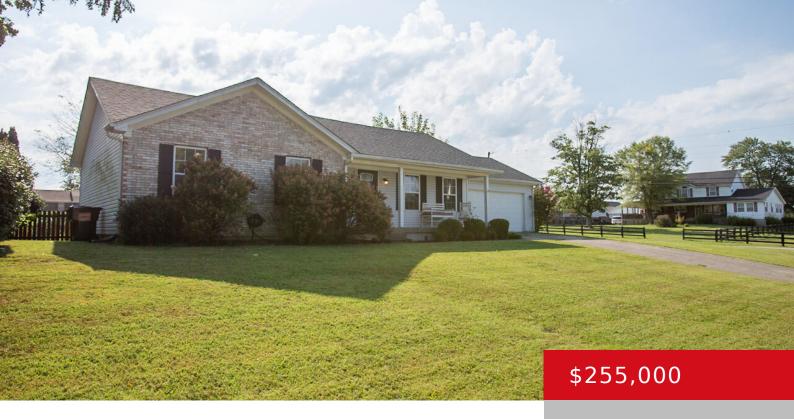

# 9815 SPRING POINTE CT, LOUISVILLE, KY 40229

http://zhomesre.com

This cute 3 Bedroom, 2 bath ranch home has an attached 2 car garage, and a bright open floor plan with vaulted ceilings & an updated kitchen. Covered front porch is great for relaxing. Patio in fully fenced backyard is perfect for outdoor time. Home is in great condition. Centrally located, close to expressways & [...]

- 3 beds
- 2 haths
- Single Family Residence
- Pending
- 1238 sq ft

#### **Basics**

**Type:** Single Family Residence

Bedrooms: 3 beds

Area: 1238 sq ft

Bathrooms: 2 baths

Lot size: 9087 sq ft

Year built: 1996 Lot Features: Corner, Level

County Or Parish: Jefferson Subdivision Name: SPRING FALLS