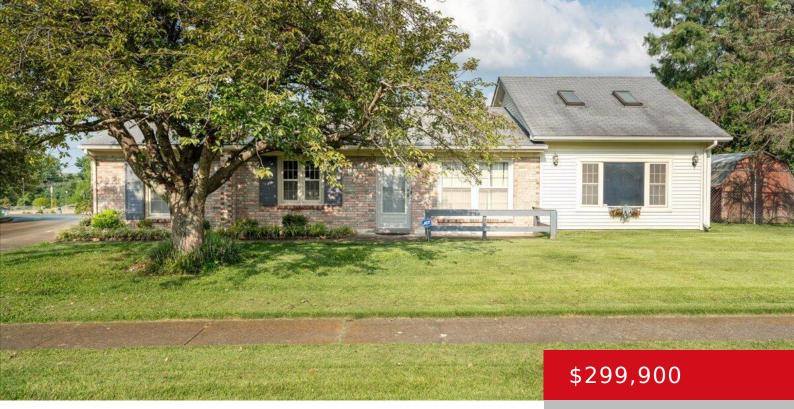

#### 9901 KIDWELLY DR, JEFFERSONTOWN, KY 40299

http://zhomesre.com

Welcome home to this 4 bedroom, 3 full bathroom J-Town charmer boasting fresh paint, new carpet and light fixtures in the bedrooms, all new appliances, an incredible primary suite with a lodge feel and gas fireplace insert, an enclosed porch, & large heated garage! Upon entering the home you are greeted with an open living [...]

- 4 beds
- 3 baths
- Single Family Residence
- Pending
- 1734 sq ft

### Basics

Type: Single Family Residence Bedrooms: 4 beds Area: 1734 sq ft Year built: 1964 County Or Parish: Jefferson Bathrooms Full: 3 Status: Pending Bathrooms: 3 baths Lot size: 10890 sq ft Lot Features: Corner Subdivision Name: CHENOWETH RUN

# **Building Details**

Foundation Details: Concrete Blk Electric: Residential Roof: Shingle Garage Spaces: 2 Stories: 1 Fencing: Partial Construction Materials: Brk/Ven Basement: None

# **Amenities & Features**

Cooling: Central Air

**Utilities:** Electricity Connected, Public Sewer, Public Water

Heating: Natural Gas

**Exterior Features:** Out Buildings, Screened in Porch, Deck

Parking Features: Attached, Driveway