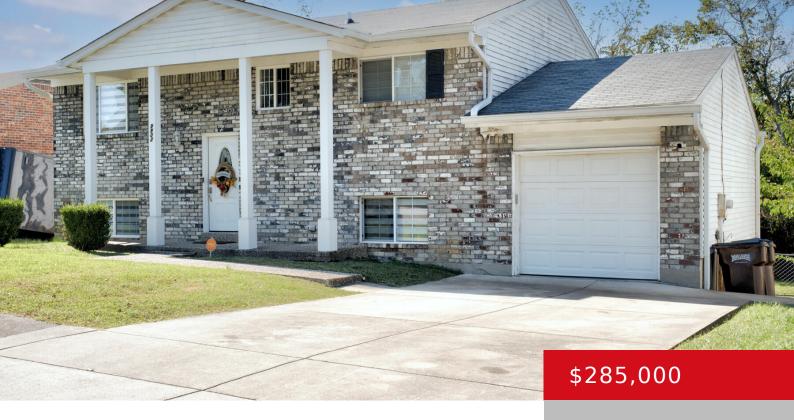

## 9902 CHAPEL HILL RD, LOUISVILLE, KY 40229

http://zhomesre.com

This beautiful home features 5 spacious bedrooms and 2 full bathrooms, along with 2 inviting living rooms that provide plenty of space for relaxation and entertainment. The detached garage adds convenience and extra storage options. Situated in a prime location, this home is ideal for families seeking both comfort and accessibility. Don't miss out on [...]

### **Basics**

**Type:** Single Family Residence **Status:** Pending

**Bedrooms: 5** beds **Bathrooms: 2** baths

**Area: 1820** sq ft **Lot size: 6969.6** sq ft

Year built: 1978 Lot Features: Sidewalk

County Or Parish: Jefferson Subdivision Name: OLDSHIRE

# **Building Details**

**Foundation Details:** Slab **Stories:** 1

**Electric:** Residential **Fencing:** Full, Chain Link

**Roof:** Shingle **Construction Materials:** Brick, Brk/Ven

**Garage Spaces:** 1 **Basement:** None