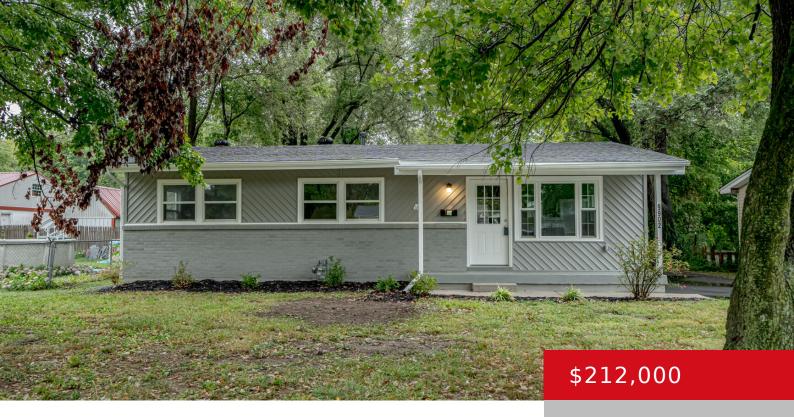

### 9902 SCRIM AVE, LOUISVILLE, KY 40272

http://zhomesre.com

Move-in ready! Renovated 3-bedroom home in Valley Station. New floors, new kitchen, new HVAC, new appliances, new bathroom, new hot water heater, new doors, new moisture barrier in crawl space, new front window, new fixtures, new driveway, new sidewalk, fresh paint inside and out. Huge backyard. Close to schools and shopping.

#### **Basics**

**Type:** Single Family Residence **Status:** Active

Bedrooms: 3 beds Bathrooms: 1 bath

Area: 1040 sq ft

Year built: 1955

Lot size: 11313 sq ft

Lot Features: Level

**County Or Parish:** Jefferson **Subdivision Name:** MOUND VIEW PARK