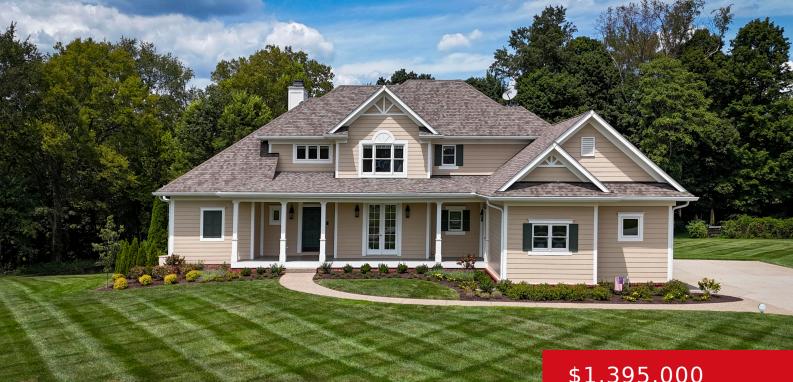

# 9909 GLEN VISTA DR, PROSPECT, KY 40059

http://zhomesre.com

Buyers will love this fully move-in ready retreat and the enhancements made by the current owners! Primary Features: 1) In a secluded, quiet, safe neighborhood 2) On an expansive 2acre lot 3) In a neighborhood with no HOA 4) In the sought-after North Oldham school district Beautiful 5 bedroom, 4.5 bath 1.5 story walk-out home [...]

#### \$1,395,000

## **Basics**

Type: Single Family Residence Bedrooms: 5 beds Area: 5049 sq ft Year built: 2000 County Or Parish: Oldham **Bathrooms Full:** 4

Status: Active Bathrooms: 5 baths Lot size: 87120 sq ft Lot Features: Level Subdivision Name: CONSTANTINE GLEN