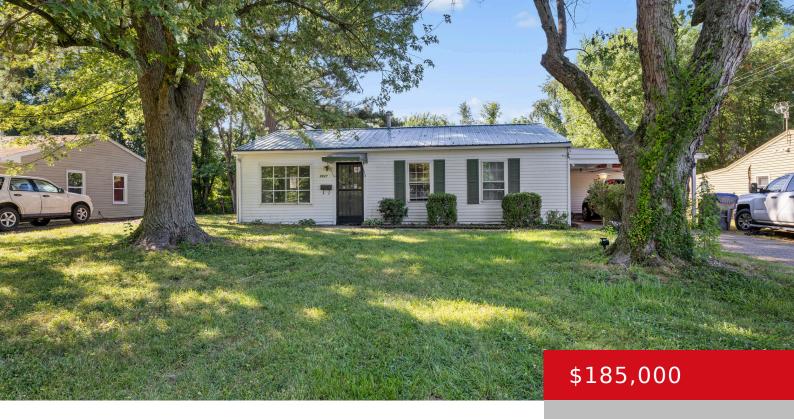

### 9927 DONERAIL WAY, LOUISVILLE, KY 40272

http://zhomesre.com

Welcome to 9927 Donerail Way, a charming 3-bedroom, 1-bath ranch home in a peaceful suburban neighborhood. This move-in-ready gem features a durable metal roof, new flooring throughout, and fresh paint, ensuring a modern and inviting atmosphere. Step inside to discover a spacious kitchen and living room area, perfect for family gatherings and entertaining. The home [...]

#### **Basics**

**Type:** Single Family Residence **Status:** Active

**Bedrooms: 3** beds **Bathrooms: 1** bath

**Area: 1033** sq ft **Lot size: 9583.2** sq ft

Year built: 1958 County Or Parish: Jefferson

## **Building Details**

**Foundation Details:** Slab **Stories:** 1

Electric: Residential Fencing: Chain Link

**Roof:** Shingle **Construction Materials:** Wood Frame

Basement: None

### **Amenities & Features**

Cooling: Central Air Exterior Features: Patio

**Public Water** 

**Heating:** Natural Gas