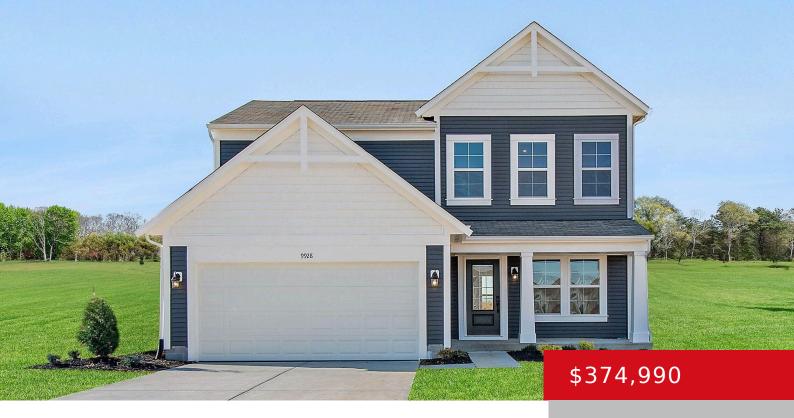

# 9928 WINDCREST FARMS LN, LOUISVILLE, KY 40291

http://zhomesre.com

New Construction by Fischer Homes in the desirable Windcrest Farms community featuring the Wesley floorplan. This stunning plan offers an island kitchen with upgraded quartz countertops, tons of cabinet space and pantry. The kitchen is open to a huge family room and light filled two story Private study with double doors on main level. Fantastic [...]

#### **Basics**

Category: Residential Type: Single Family Residence

Status: Active Bedrooms: 3 beds

Bathrooms: 3 baths Area: 1842 sq ft
Lot size: 5658 sq ft Year built: 2024

County Or Parish: Jefferson Subdivision Name: Windcrest Farms

## **Building Details**

**Foundation Details:** Slab **Stories:** 2

Electric: Residential Roof: Shingle

**Construction Materials:** Vinyl Siding **Garage Spaces:** 2

Basement: None

### **Amenities & Features**

Cooling: Central Air Exterior Features: Patio, Porch

**Utilities:** Electricity Connected, Public Sewer, Public **Parking Features:** Attached, Driveway

Water

Heating: Electric, Forced Air