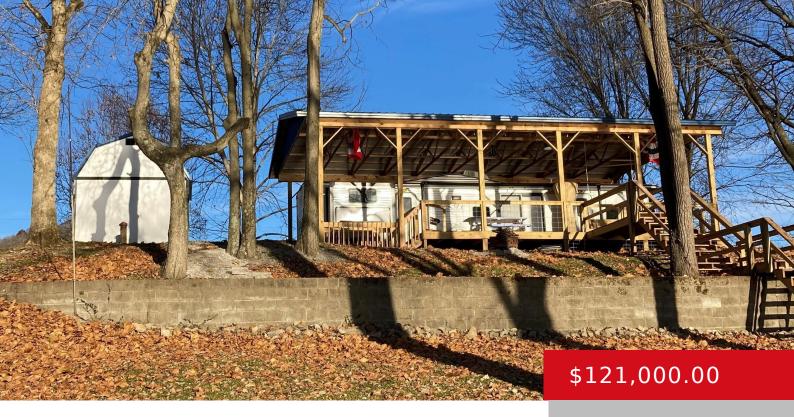

### 997 SWISS LANDING BLVD, VEVAY, IN 47043

http://zhomesre.com

Welcome to your getaway nestled on over 1 acre of land on 2 parcels with a breathtaking river view. Enjoy the beautiful scenic view on the 12×30 expansive covered deck complete with outdoor patio table and chairs, picnic table and propane heater. It's the perfect spot for entertaining or just enjoying the peacefulness that surrounds [...]

### **Amenities & Features**

**Cooling:** Other **Exterior Features:** Porch, Water Front, Deck

**Utilities:** Well Water **Parking Features:** Driveway

**Heating:** Other