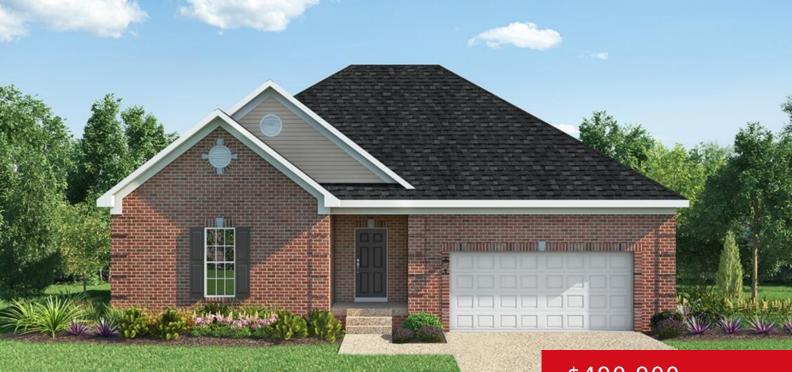

#### LOT #0 RESERVE PKWY, LA GRANGE, KY 40031

http://zhomesre.com

Please note this home has not started (come pick your own options and colors). The Reserve at L'Esprit offers 8 floor plans ranging from the upper \$400's to \$700's and have 1,959 to 4,200 Sq. Ft.. All brick and unfinished inground basements included. Optional walkout and finished basements. Our model home is located at 3100 [...]

- \$490,900
- 4 beds
- 3 baths
- Single Family Residence
- Active
- 2803 sq ft

### Basics

Type: Single Family Residence Bedrooms: 4 beds Area: 2803 sq ft Year built: 2024 County Or Parish: Oldham Bathrooms Full: 3 Status: Active Bathrooms: 3 baths Lot size: 12632.4 sq ft Lot Features: Cleared Subdivision Name: RESERVE AT L'ESPRIT

## **Building Details**

Foundation Details: Poured Concrete Electric: Residential Roof: Shingle Garage Spaces: 2 Stories: 1 Fencing: None Construction Materials: Wood Frame, Brk/Ven Basement: Partially finished

# **Amenities & Features**

Cooling: Central AirFireplaces Total: 1Exterior Features: Patio, PorchUtilities: Electricity Connected, Fuel:Natural,<br/>Public Sewer, Public WaterParking Features: Attached, Entry Side,<br/>DrivewayHeating: Forced Air, Natural Gas