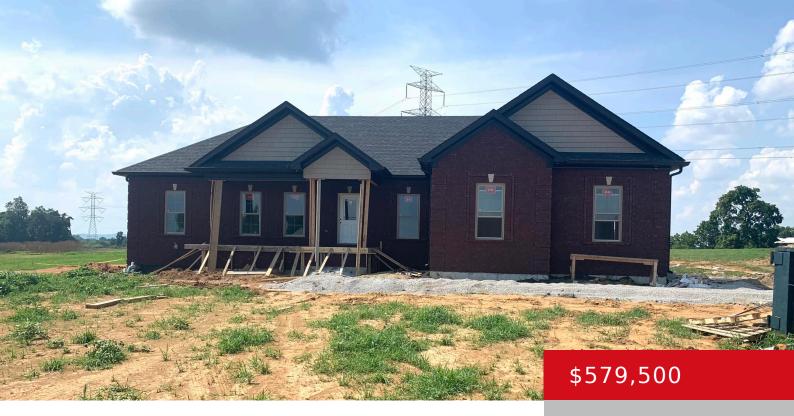

# LOT 10 CLEVELAND CT, SHEPHERDSVILLE, KY 40165

http://zhomesre.com

New construction home in the NEW Wray Estates Subdivision. This home has 1976 sq ft of living space with an unfinished basement with large egress windows for lots of natural light. Covered front porch with recessed lighting and shake siding accents. Custom finishes throughout include vaulted and trey ceilings, granite counters, custom cabinetry, tiled walk-in [...]