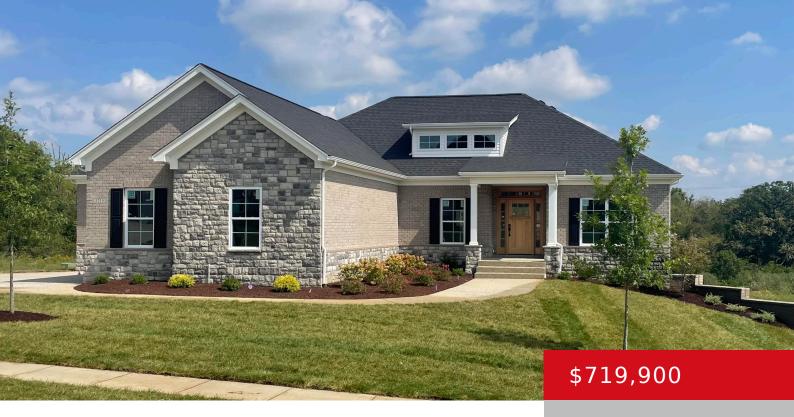

# LOT 115 GRAND LAKES DR, LOUISVILLE, KY 40299

http://zhomesre.com

Welcome to this wonderful new construction home in the very popular Grand Lakes neighborhood. This luxurious NEW CONSTRUCTION ranch home will be finished in mid-October. This home offers tremendous natural light and open space The great room and kitchen features a large continuous vaulted ceiling and lots of windows. The beauty of this space is [...]

#### **Basics**

**Type:** Single Family Residence **Status:** Active

**Bedrooms: 3** beds **Bathrooms: 2** baths

**Area: 2010** sq ft **Lot size: 13939.2** sq ft

Year built: 2024 Lot Features: Sidewalk, Cleared, DeadEnd