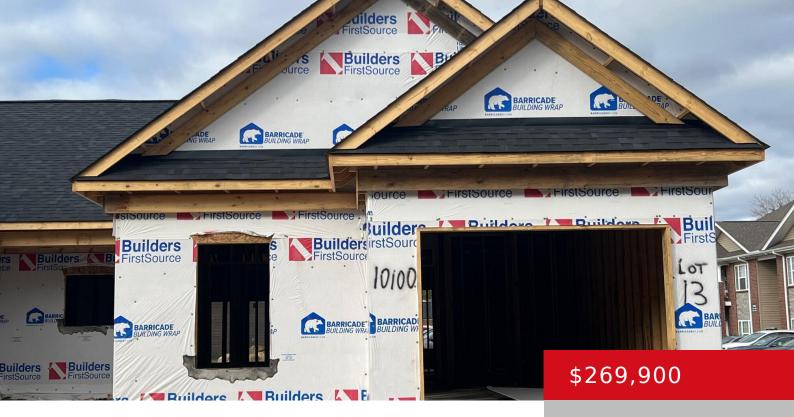

# LOT 13 DEER VISTA DR, LOUISVILLE, KY 40291

http://zhomesre.com

LAST NEW CONSTRUCTION HOME IN GLENMARY VILLAGE GARDENS II! Welcome to Glenmary Village! These all brick new construction patio homes offer an open floor plan with 2 bedrooms, 2 full baths, granite countertops, vinyl plank flooring, and 9 ft ceilings. Large primary bedroom with a walk-in shower, double bowl vanity, and oversized closet. Covered front [...]

#### **Basics**

**Type:** Condominium **Status:** Active

Bedrooms: 2 beds Bathrooms: 2 baths

**Area: 1286** sq ft **Lot size: 0** sq ft

Year built: 2024 County Or Parish: Jefferson

**Subdivision Name:** GLENMARY VILLAGE **Bathrooms Full:** 2

## **Building Details**

**Stories:** 1, 1 **Electric:** Residential

**Roof:** Shingle **Construction Materials:** Brick

Garage Spaces: 1 Basement: None