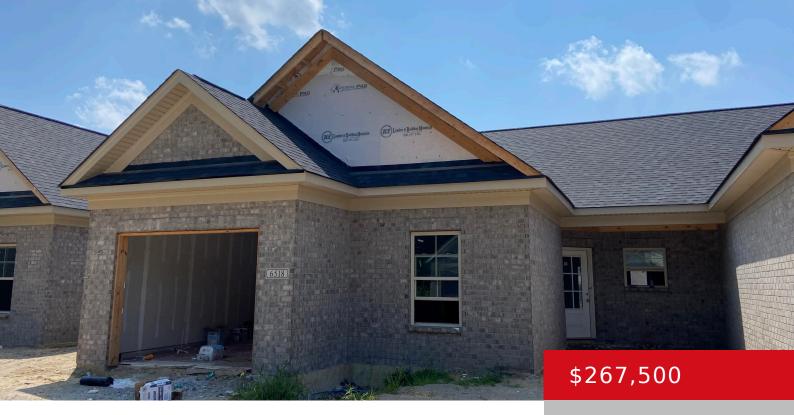

# LOT 136 BLUM FARM CT, LOUISVILLE, KY 40291

http://zhomesre.com

FHA & VA APPROVED!!! NEW PATIO HOMES IN FERNDALE GARDENS!!! THIS IS THE LAST SECTION OF THIS BEAUTIFUL DEVELOPMENT. All brick homes with open floor plans. Beautiful kitchen cabinetry with granite countertops. Vaulted great room. Spacious primary bedroom with private bath, double bowl vanity, walk-in shower, and large walk-in closet. Attached garage and covered porch. [...]

#### **Basics**

**Type:** Condominium **Status:** Active

**Bedrooms: 2** beds **Bathrooms: 2** baths

**Area: 1286** sq ft **Lot size: 0** sq ft

Year built: 2024 County Or Parish: Jefferson

**Subdivision Name:** FERNDALE GARDENS **Bathrooms Full:** 2

## **Building Details**

Foundation Details: Slab Stories: 1, 1

Electric: Residential Roof: Shingle

Construction Materials: Brick, Brk/Ven
Basement: None