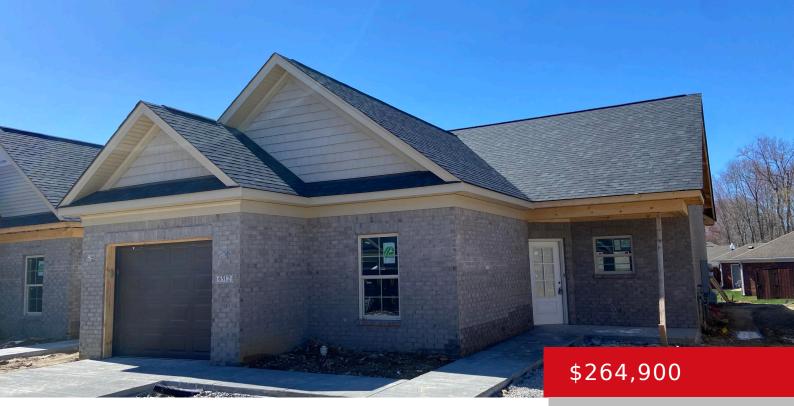

# LOT 139 BLUM FARM CT, LOUISVILLE, KY 40291

http://zhomesre.com

FHA & VA APPROVED!!! NEW PATIO HOMES IN FERNDALE GARDENS. THIS IS THE LAST SECTION OF THIS BEAUTIFUL DEVELOPMENT. All brick homes with open floor plans. Beautiful kitchen cabinetry with granite countertops. Vaulted great room. Spacious primary bedroom with private bath, double bowl vanity, walk-in shower, and large walk-in closet. Attached garage and covered porch. [...]

- 2 beds
- 2 bath
- Condominium
- Residentia
- Pending
- 1286 sq ft

#### Basics

Category: Residential Status: Pending Bathrooms: 2 baths Lot size: 0 sq ft County Or Parish: Jefferson Bathrooms Full: 2

Type: Condominium Bedrooms: 2 beds Area: 1286 sq ft Year built: 2023 Subdivision Name: FERNDALE GARDENS

## **Building Details**

Foundation Details: Slab Electric: Residential Construction Materials: Brick, Brk/Ven Basement: None Stories: 1, 1 Roof: Shingle Garage Spaces: 1